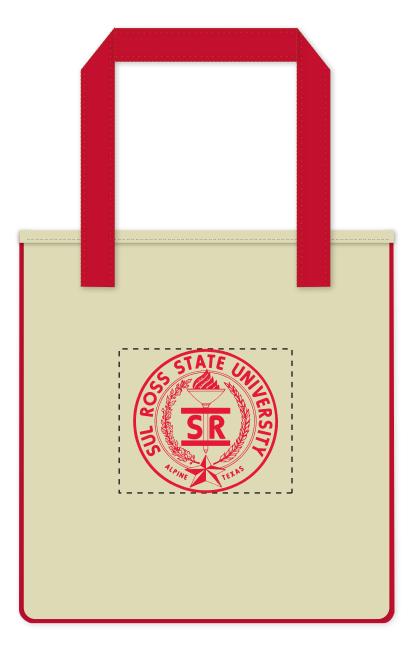

eProof

PLEASE SEE PAGE 2 FOR YOUR FREE PEN PROOF.

70% OF ACTUAL SIZE

2 Split Rock Drive Suite 11, Cherry Hill, Nj 08003 Telephone: 1-856 424-4818 or 1-800 320-1510 Fax: 1-856 424-5269

Hours of Operation: 9:30 - 5:30 pm Eastern, M - F Customer Service E-mail: service@garrettspecialties.com <u>Order#</u>: 119178 <u>Product</u>: Hip Cotton Shoppers Tote - Trim Color - Red <u>Item #</u>: 1087-304132 <u>Imprint Method</u>: Heat Transfer on the Front - Red 186

Image Not To Size For Reference Only Dotted Lines Do Not Print

Please proof carefully for spelling errors, omissions, and layout accuracy. It is your responsibility to correct any errors. Garrett Specialties assumes no responsibility for errors after a proof has been authorized to print. Please note changes or revisions to your proof from your original instructions may cause revision in your ship date. Delays in paper proof approval also may require a change in your schedule ship dates. Occasionally, some fax machines may distort the image. Please pay close attention to numbers.

It is imperative that you view your e-proof and submit your approval and/or changes promptly to maintain your anticipated delivery date.

Please keep in mind that this virtual proof is not a printed sample of your artwork on our product. The size and placement of the artwork may vary from this proof when actually printed on the product. Carefully review the attached proof for verification of copy & layout.

Due to inherent technical differences in color monitors, the imprint colors and product colors depicted in the attached proof will not resemble those in the final product. We make every effort to match requested custom colors, but cannot guarantee a 100% exact match. Imprints are applied using pad or screen inks. These inks are hand mixed as close as possible to the requested color but may vary 2 to 4 shades. For this reason an exact PMS match cannot be guaranteed. Your order is ON HOLD until we receive an approval from you in reference to your artwork.