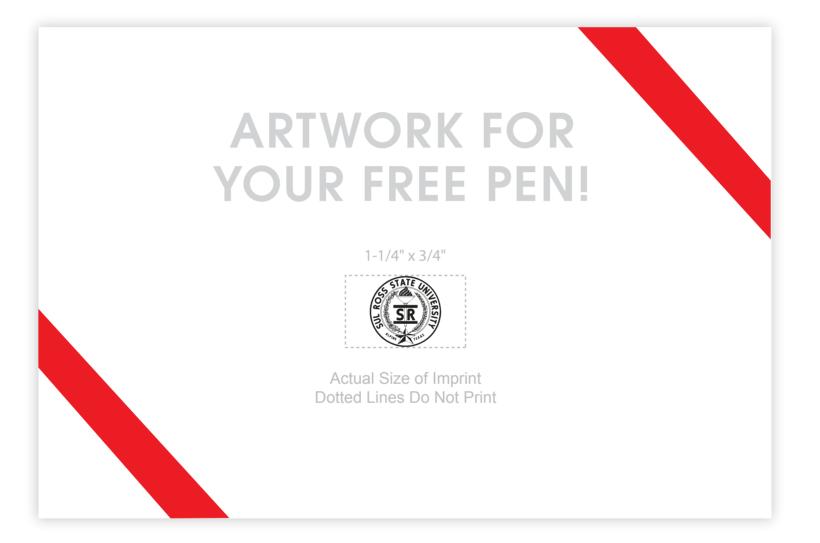

## YOU HAVE QUALIFIED FOR FREE PENS!

eProof

## IMAGE IS FOR REFERENCE ONLY. COLORS, SIZE, AND APPEARANCE MAY DIFFER ON ACTUAL PRODUCT.

250 Pens with your logo FREE with any order \$500 or more (BEFORE SHIPPING). Black imprint only. Our art dept will place your logo and/or one line of text to best fit the imprint area. Pens and pen color will be picked at random. Includes standard production and ground shipping within the continental US only. Other restrictions may apply. Limited time only.