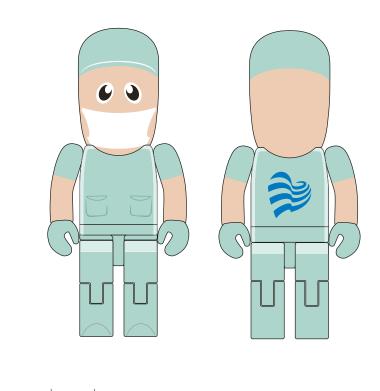

Order#: 119174

**Product:** Surgeon Professional People Flash Drive 4GB

Item #: 1087-303107

Imprint Method: Screen Print on the Front Side - Blue 300

**200%** SIZE

FOR VIEWING SMALL DETAILS ON ART (LOGO)