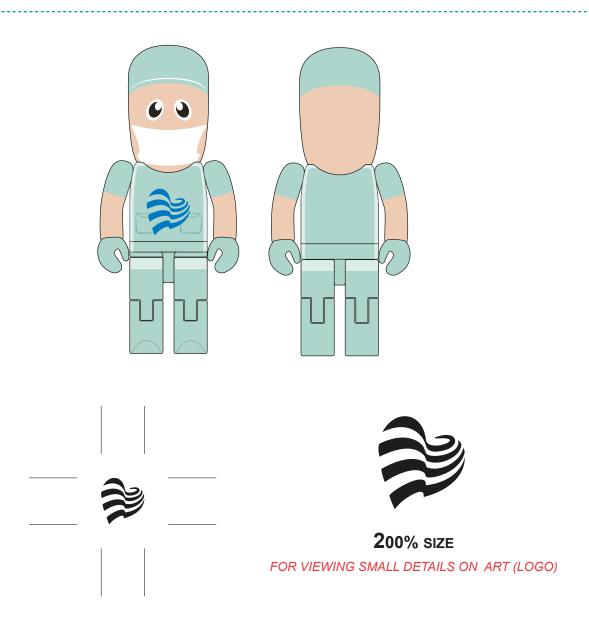

Order#: 119174

**Product:** Surgeon Professional People Flash Drive 4GB

Item #: 1087-303107

Imprint Method: Screen Print on the Front Side - Blue 300

## \*\*\*IMPORTANT INFORMATION\*\*\* (PLEASE READ)

Please proof carefully for spelling errors, omissions, and layout accuracy. It is your responsibility to correct any errors. Garrett Specialties assumes no responsibility for errors after a proof has been authorized to print. Please note changes or revisions to your proof from your original instructions may cause revision in your ship date. Delays in paper proof approval also may require a change in your schedule ship dates. Occasionally, some fax machines may distort the image. Please pay close attention to numbers.

It is imperative that you view your e-proof and submit your approval and/or changes promptly to maintain your anticipated delivery date.

Please keep in mind that this virtual proof is not a printed sample of your artwork on our product. The size and placement of the artwork may vary from this proof when actually printed on the product. Carefully review the attached proof for verification of copy & layout.

Due to inherent technical differences in color monitors, the imprint colors and product colors depicted in the attached proof will not resemble those in the final product. We make every effort to match requested custom colors, but cannot guarantee a 100% exact match. Imprints are applied using pad or screen inks. These inks are hand mixed as close as possible to the requested color but may vary 2 to 4 shades. For this reason an exact PMS match cannot be guaranteed. Your order is ON HOLD until we receive an approval from you in reference to your artwork.