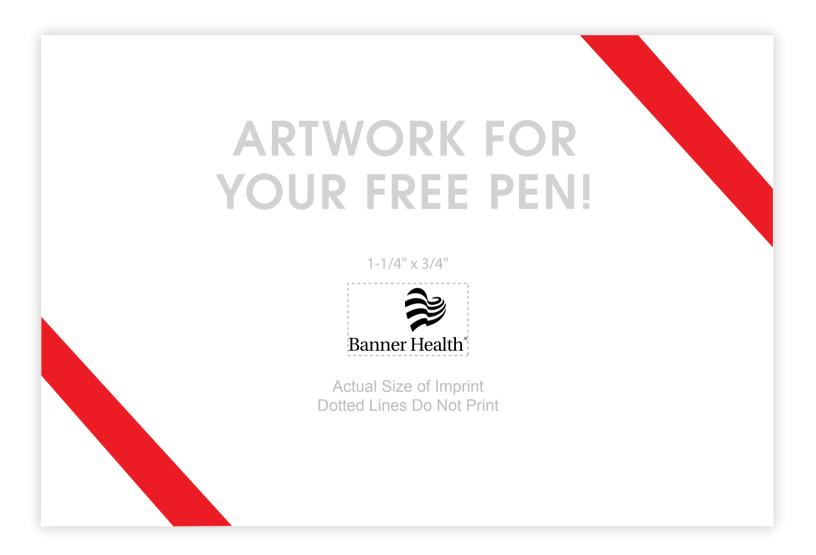

## YOU HAVE QUALIFIED FOR FREE PENS!

## IMAGE IS FOR REFERENCE ONLY. COLORS, SIZE, AND APPEARANCE MAY DIFFER ON ACTUAL PRODUCT.

250 Pens with your logo FREE with any order \$500 or more (BEFORE SHIPPING). Black imprint only. Our art dept will place your logo and/or one line of text to best fit the imprint area. Pens and pen color will be picked at random. Includes standard production and ground shipping within the continental US only. Other restrictions may apply. Limited time only.