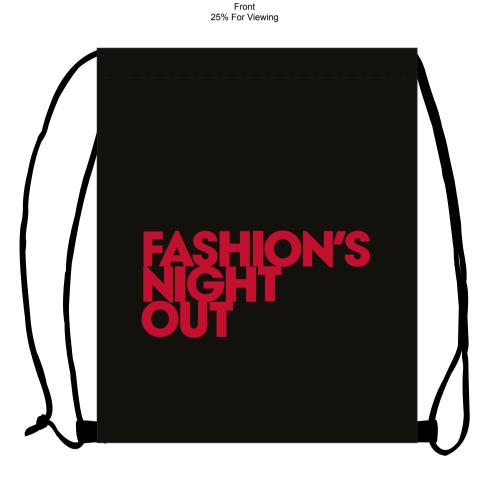

REVISED 3

eProof

Order#: 119171 Product: Quick Sling Budget Backpack - Black Item #: 1008-304483 Imprint Method: Screen Print on the First Side - Red 485

## \*\*\*PLEASE VERIFY IF ALL ARTWORK IS CORRECT.\*\*\*

## \*\*\*IMPORTANT INFORMATION\*\*\* (PLEASE READ)

Please proof carefully for spelling errors, omissions, and layout accuracy. It is your responsibility to correct any errors. Garrett Specialties assumes no responsibility for errors after a proof has been authorized to print. Please note changes or revisions to your proof from your original instructions may cause revision in your ship date. Delays in paper proof approval also may require a change in your schedule ship dates. Occasionally, some fax machines may distort the image. Please pay close attention to numbers.

It is imperative that you view your e-proof and submit your approval and/or changes promptly to maintain your anticipated delivery date.

Please keep in mind that this virtual proof is not a printed sample of your artwork on our product. The size and placement of the artwork may vary from this proof when actually printed on the product. Carefully review the attached proof for verification of copy & layout.

Due to inherent technical differences in color monitors, the imprint colors and product colors depicted in the attached proof will not resemble those in the final product. We make every effort to match requested custom colors, but cannot guarantee a 100% exact match. Imprints are applied using pad or screen inks. These inks are hand mixed as close as possible to the requested color but may vary 2 to 4 shades. For this reason an exact PMS match cannot be guaranteed. Your order is ON HOLD until we receive an approval from you in reference to your artwork.