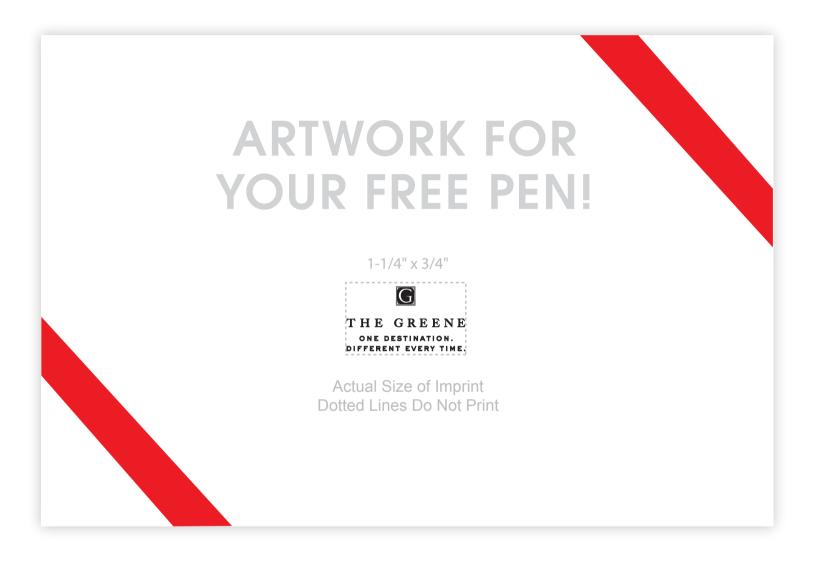

## YOU HAVE QUALIFIED FOR FREE PENS!

eProof

## IMAGE IS FOR REFERENCE ONLY. COLORS, SIZE, AND APPEARANCE MAY DIFFER ON ACTUAL PRODUCT.

250 Pens with your logo FREE with any order \$500 or more (BEFORE SHIPPING). Black imprint only. Our art dept will place your logo and/or one line of text to best fit the imprint area. Pens and pen color will be picked at random. Includes standard production and ground shipping within the continental US only. Other restrictions may apply. Limited time only.