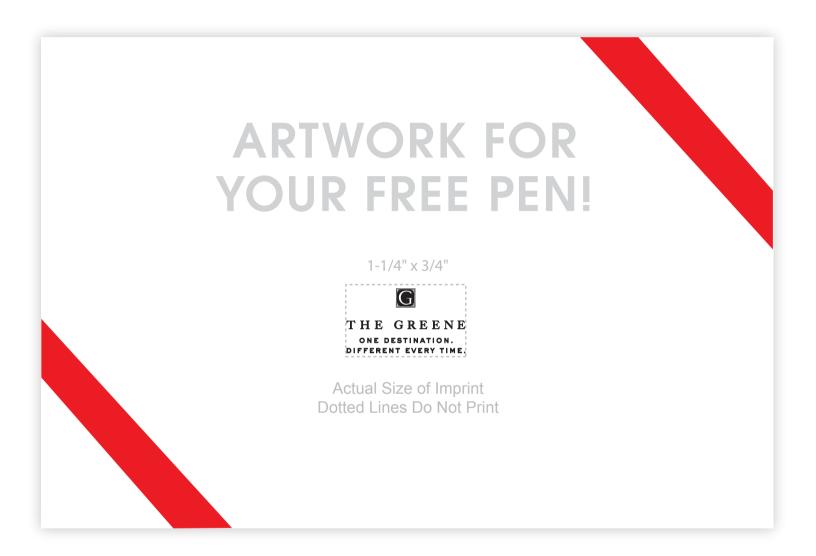

# YOU HAVE QUALIFIED FOR FREE PENS!

## **IMAGE IS FOR REFERENCE ONLY.** COLORS, SIZE, AND APPEARANCE MAY DIFFER ON ACTUAL PRODUCT.

250 Pens with your logo FREE with any order \$500 or more (BEFORE SHIPPING). Black imprint only. Our art dept will place your logo and/or one line of text to best fit the imprint area. Pens and pen color will be picked at random. Includes standard production and ground shipping within the continental US only. Other restrictions may apply. Limited time only.