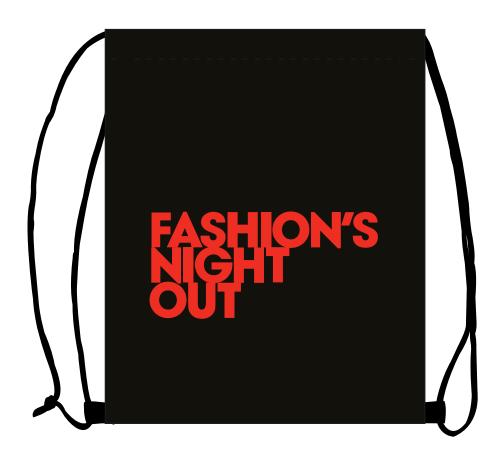

Customer Service E-mail: service@garrettspecialties.com

Order#: 119171

**Product:** Quick Sling Budget Backpack - Black

**Item #**: 1008-304483

Imprint Method: Screen Print on the First Side - Red 485

#### **COLOR CHANGED TO: RED 485**

## 25% For Viewing