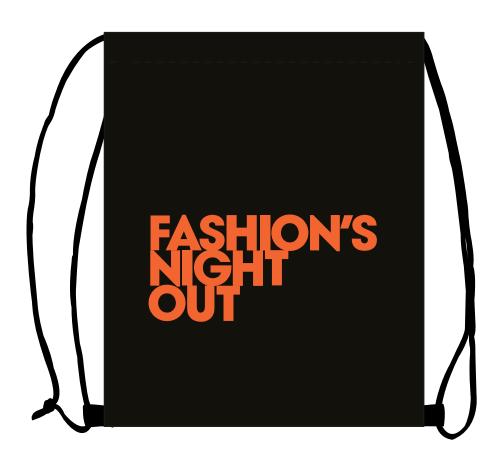

Customer Service E-mail: service@garrettspecialties.com

**Order#**: 119171

Product: Quick Sling Budget Backpack - Black

**Item #**: 1008-304483

Imprint Method: Screen Print on the First Side - Warm Red

## 25% For Viewing

## **IMAGE IS FOR REFERENCE ONLY.** COLORS, SIZE, AND APPEARANCE MAY DIFFER ON ACTUAL PRODUCT.

250 Pens with your logo FREE with any order \$500 or more (BEFORE SHIPPING). Black imprint only. Our art dept will place your logo and/or one line of text to best fit the imprint area. Pens and pen color will be picked at random. Includes standard production and ground shipping within the continental US only. Other restrictions may apply. Limited time only.