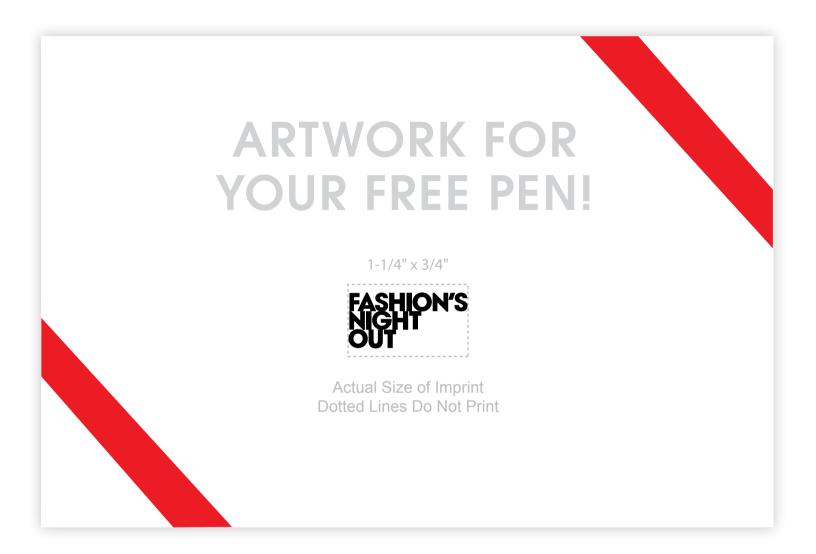

## **IMAGE IS FOR REFERENCE ONLY.** COLORS, SIZE, AND APPEARANCE MAY DIFFER ON ACTUAL PRODUCT.

250 Pens with your logo FREE with any order \$500 or more (BEFORE SHIPPING). Black imprint only. Our art dept will place your logo and/or one line of text to best fit the imprint area. Pens and pen color will be picked at random. Includes standard production and ground shipping within the continental US only. Other restrictions may apply. Limited time only.