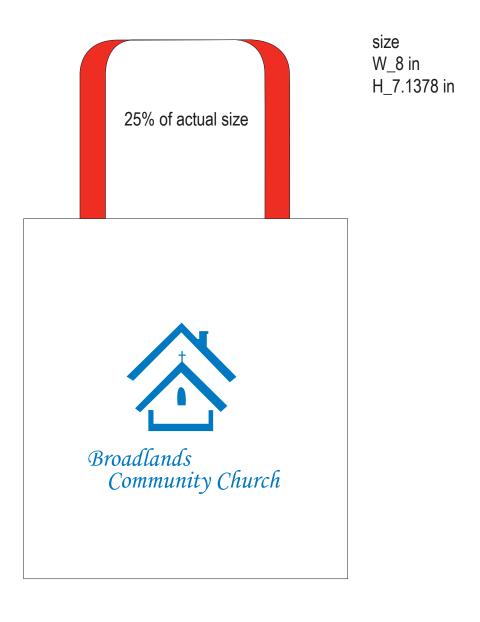

Order#:119168Product:Medium Canvas Flat Tote - RedItem #:1206-303783Imprint Method:Screen Print on the First Side - Blue 300