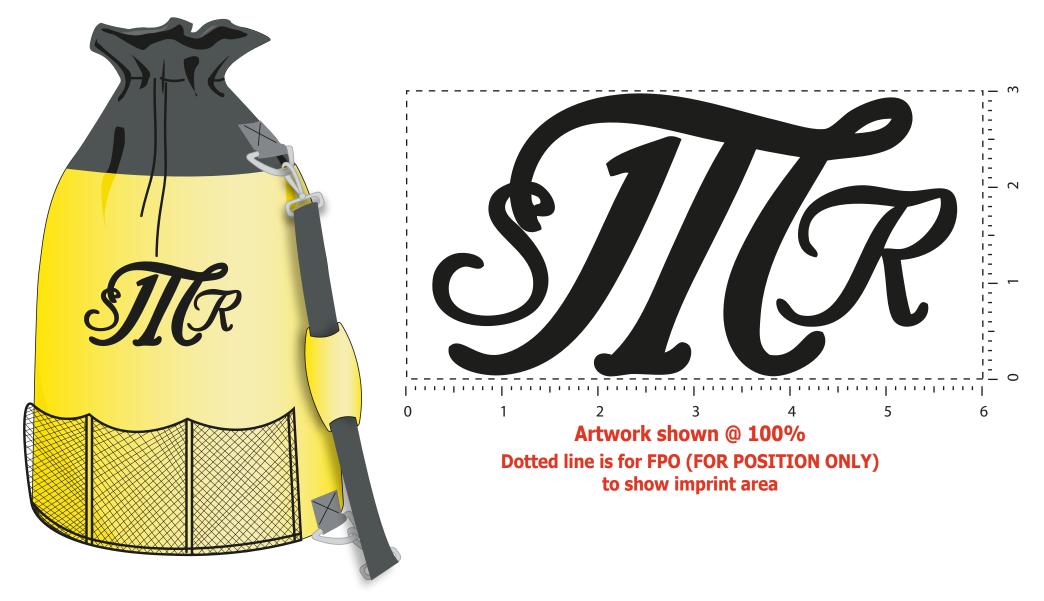

Order#: 119166 Product: Barrel Style Beach Bag Item #: 1097-102917 Imprint Method: Image Bonding on the One Side - Black