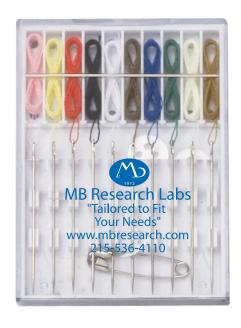

CAREFULLY REVIEW THE ARTWORK ATTACHED.

Order#: 119160

**Product:** Pre-Threaded Needle Sewing Kit

**Item #**: 1092-302435

Imprint Method: Screen Print on the On Front (Case) - Dark Blue 281

Actual Size of Imprint **Dotted Lines Do Not Print** 

2" x 1-1/4"

NOTE: "1972" MAY FILL IN AND NOT BE LEGIBLE.

Image Not To Size For Reference Only