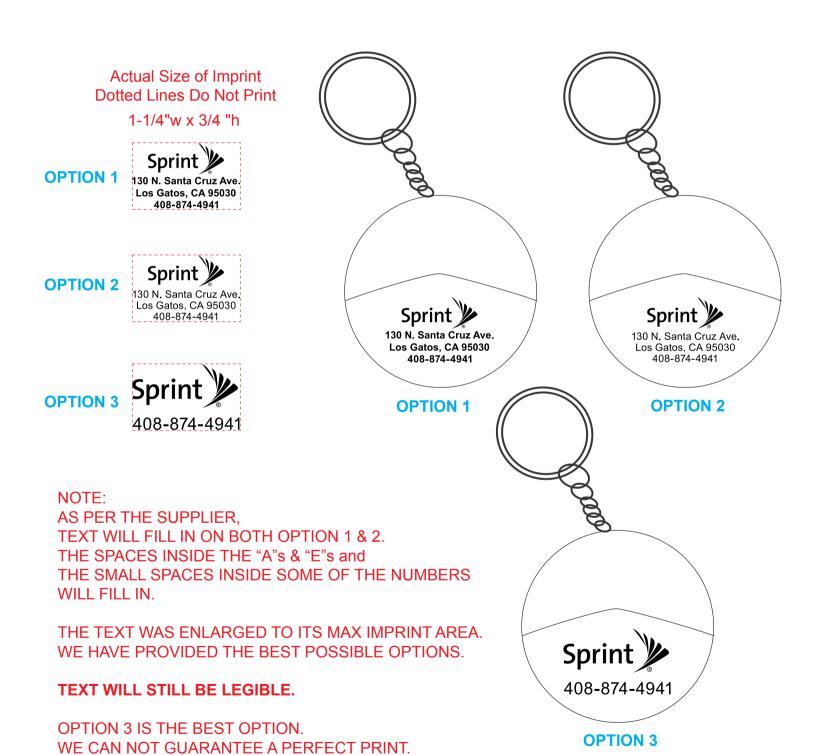

## Actual size of White Imprint on Blue Mini Tool Kit Keychain. R mark may fill in.