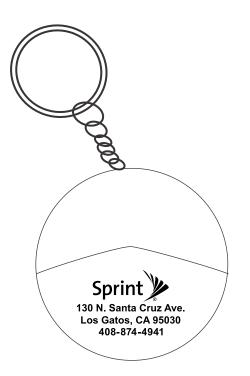

Order#: 119159

Product: MiniTool Kit Keychain - Translucent Blue

**Item #**: 1280-301110

Imprint Method: Screen Print on the Case - White

## Actual size of White Imprint on Blue Mini Tool Kit Keychain. R mark may fill in.

Actual Size of Imprint
Dotted Lines Do Not Print

CHANGES MADE:
1. REGISTRATION MARK ENLARGED
2. SPACE ADDED BETWEEN DASHES IN PHONE #