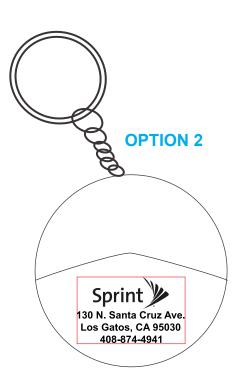

## PLEASE CHOOSE OPTION 1 OR 2

Actual size of White Imprint on Blue Mini Tool Kit Keychain. Small text will fill in on Option 1. R mark will fill in or not print at all.