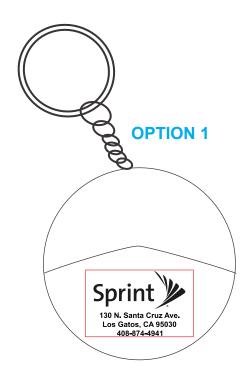

## PLEASE CHOOSE OPTION 1 OR 2

Actual size of White Imprint on Blue Mini Tool Kit Keychain. Small text will fill in on Option 1. R mark will fill in or not print at all.