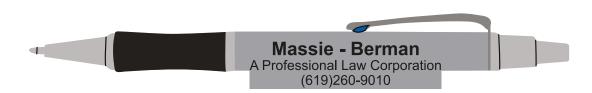

**Order#**: 119151

Product: Aries Pen - Metallic Silver

**Item #**: 1097-300706

Imprint Method: Screen Print on the Barrel - Black

Artwork shown @ 100%

Dotted line is for FPO (FOR POSITION ONLY)

to show imprint area