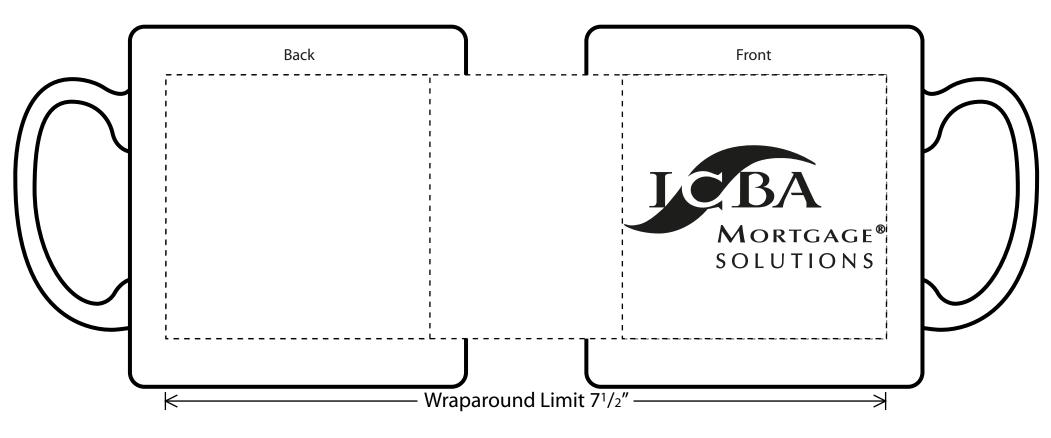

Order#: 119150 Product: Marble Ironstone Mug 12 oz - Dark Blue Item #: 1086-101351 Imprint Method: Screen Print on the First Side - White