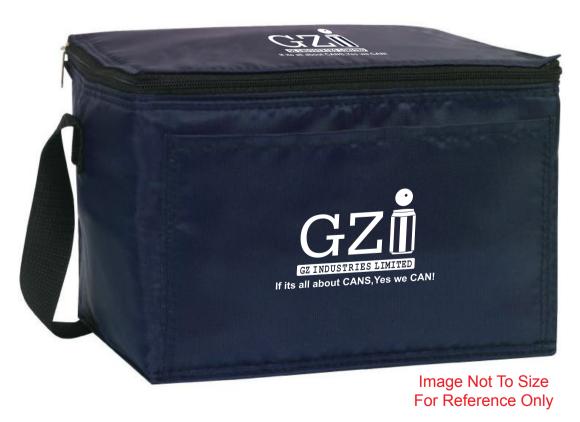

**Order#**: 119148

**Product:** 6 Pack Basic Cooler - Navy

Item #: 1189-104029

Imprint Method: Screen Print on the Front & Top - White

Actual Size of Imprint
Dotted Lines Do Not Print

3"h x 5"w