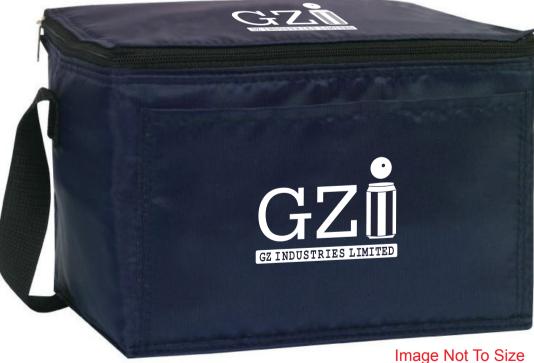

Order#: 119148 Product: 6 Pack Basic Cooler - Navy Item #: 1189-104029 Imprint Method: Screen Print on the Front & Top - White

## Actual Size of Imprint Dotted Lines Do Not Print

3"h x 5"w

For Reference Only