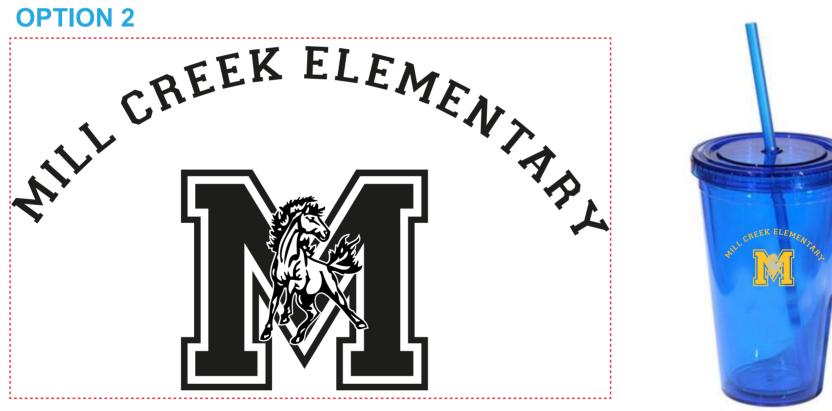

**CAREFULLY REVIEW THE ARTWORK ATTACHED.** 

Order#: 119138 Product: Glacier Double Wall Acrylic Tumbler - Translucent Blue Item #: 1206-303817 Imprint Method: Screen Print on the One Side - Gold 123

\_\_\_\_\_

Actual Size of Imprint

**Dotted Lines Do Not Print** 

Image Not To Size

For Reference Only