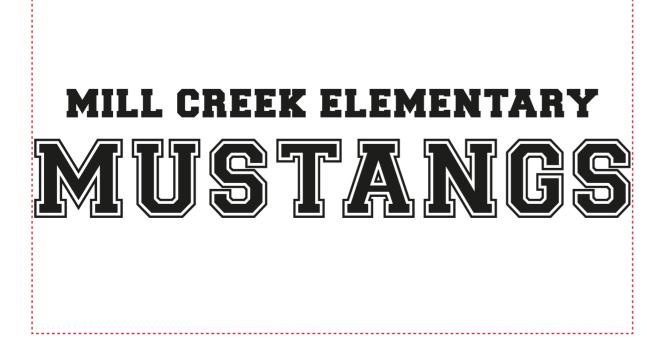

**CAREFULLY REVIEW THE ARTWORK ATTACHED.** 

Order#: 119138 Product: Glacier Double Wall Acrylic Tumbler - Translucent Blue Item #: 1206-303817 Imprint Method: Screen Print on the One Side - Gold 123

\_\_\_\_\_

Actual Size of Imprint

**Dotted Lines Do Not Print** 

Image Not To Size

For Reference Only

## **OPTION 3**