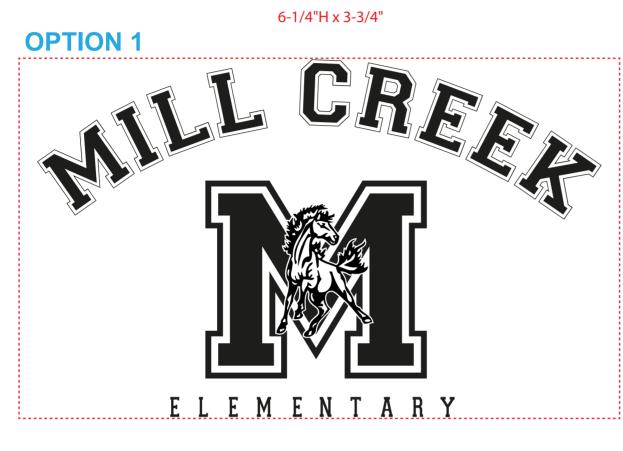

**CAREFULLY REVIEW THE ARTWORK ATTACHED.** 

Order#: 119138 Product: Glacier Double Wall Acrylic Tumbler - Translucent Blue Item #: 1206-303817 Imprint Method: Screen Print on the One Side - Gold 123

\_\_\_\_\_

Actual Size of Imprint

**Dotted Lines Do Not Print** 

Image Not To Size

For Reference Only