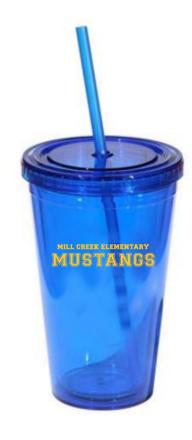

**CAREFULLY REVIEW THE ARTWORK ATTACHED.** 

Order#: 119138 Product: Glacier Double Wall Acrylic Tumbler - Translucent Blue Item #: 1206-303817 Imprint Method: Screen Print on the One Side - Gold 123

\_\_\_\_\_

Actual Size of Imprint

**Dotted Lines Do Not Print** 

Image Not To Size

For Reference Only

## **OPTION 3**