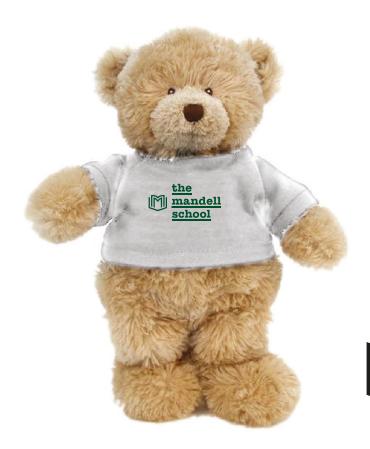

**Order#**: 119142

**Product:** Baby Bear - Gund - White T-Shirt

Item #: 1039-303507

Imprint Method: Screen Print on the Shirt (Center) - Forest Green 3435

ART SHOWN AT 150% FOR PROOFING PURPOSES.