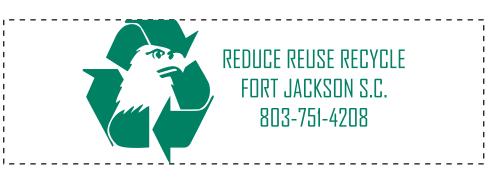

**Order#**: 119139

**Product:** Rocky the Recycling Raccoon Coloring Book

Item #: 1010-108374

Imprint Method: Offset Printing on the Front - Forest Green 341

## Actual Size of Imprint Dotted Lines Do Not Print