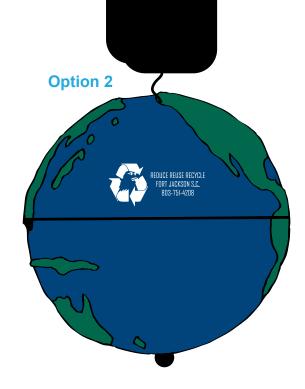

## Please note:

We recommend option 1 for best results. See option 2 for your original art.

Please note: In Option 2 the details in the Recycle symbol will fill due to size. We recommend Option 1 where we have opened the logo up and increased the size of the text for best imprint.