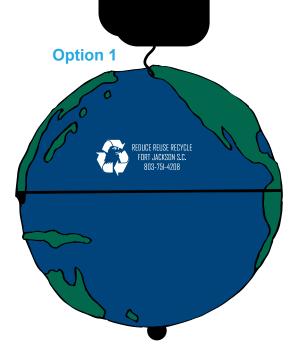

## Please note:

We recommend option 1 for best results. See option 2 for your original art.

Please note: In Option 2 the details in the Recycle symbol will fill due to size. We recommend Option 1 where we have opened the logo up and increased the size of the text for best imprint.