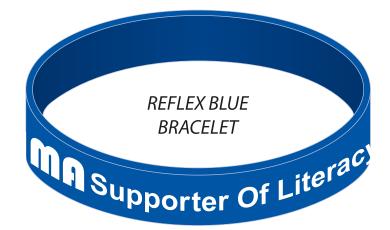

Order#: 119136 Product: Debossed Awareness Bracelets - Blue Item #: 1128-300289 Imprint Method: Debossed Color Fill - White

## **CIRCUMFERENCE 8**"

Actual Size of Debossed Imprint Colorfilled White