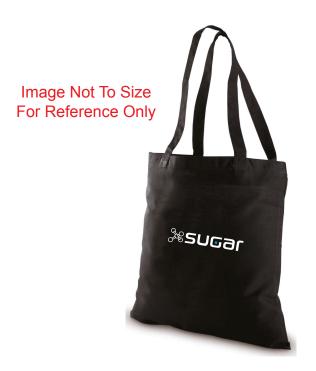

**Order#**: 119125

Product: Value Tote - Black Item #: 1292-106305

Imprint Method: Screen Printed on the Front -

**Process Blue & White** 

The box represents the bag color