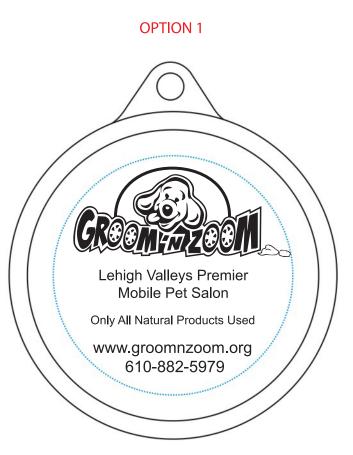

**Order#**: 119123

**Product:** Pet Food Cover - Dark Blue

**Item #**: 1098-102811

Imprint Method: Screen on the Cover Only - White

**OPTION 2** 

NOTE: AN APOSTROPHE WAS ADDED BETWEEN THE Y AND S IN "VALLEYS"