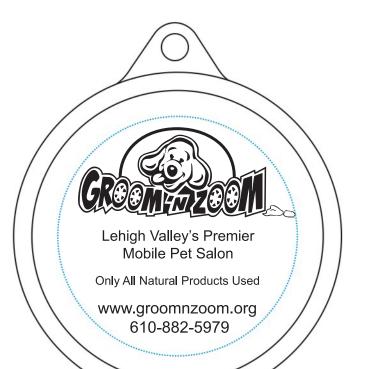

**Order#**: 119123

**Product:** Pet Food Cover - Dark Blue

**Item #**: 1098-102811

Imprint Method: Screen on the Cover Only - White

**OPTION 2** 

NOTE: AN APOSTROPHE WAS ADDED BETWEEN THE Y AND S IN "VALLEYS"