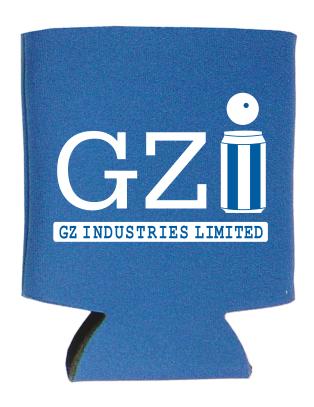

**Order#**: 119107

**Product:** Can Cooler - Royal Blue

**Item #**: 1092-302140

Imprint Method: Screen Print on the First & Second Side - White

## **ACTUAL SIZE**