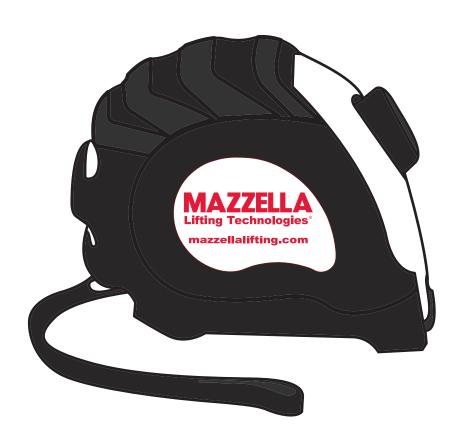

Order# 119106
500 x Retractable Tape Measure - 10 Ft.
Item# 1070-106479
Location 1 selected: (Digital Print on the Label.)
Red Imprint PMS 185

Your order is ON HOLD until we receive an approval from you in reference to your artwork.