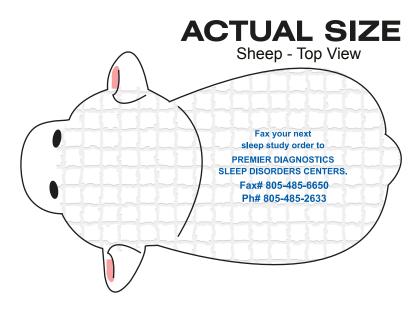

Order#: 119103 Product: Sheep Stress Ball Item #: 1008-100804 Imprint Method: Pad Print on the On Back - Blue 286

200%

Fax your next sleep study order to PREMIER DIAGNOSTICS SLEEP DISORDERS CENTERS. Fax# 805-485-6650 Ph# 805-485-2633