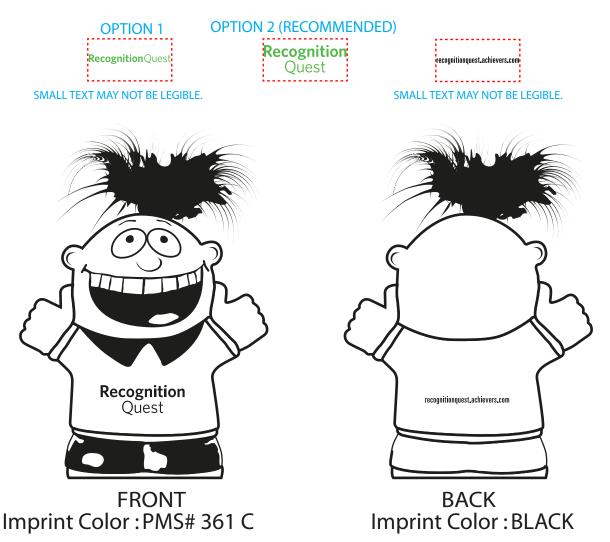

Order#: 119099 Product: Cheering Stress Reliever Item #: 1070-305319 Imprint Method: Pad Print on the Front & Back of Shirt

> Actual Size of Imprint Dotted Lines Do Not Print 7/8" x 7/16"