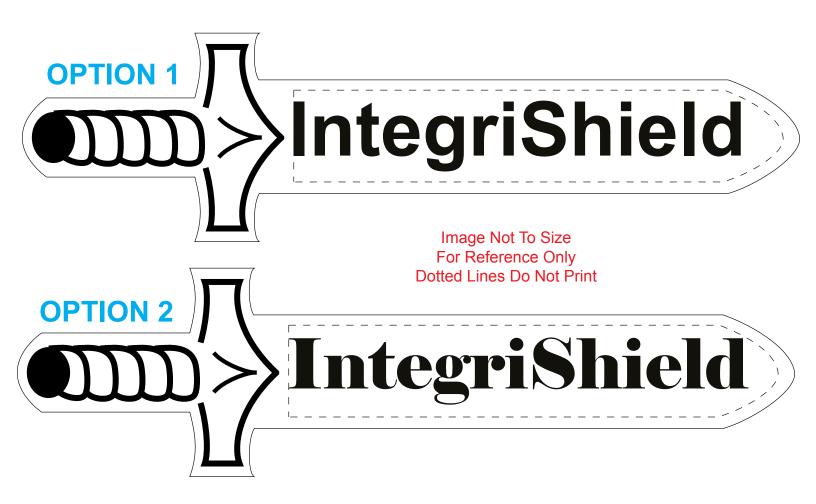

Order#: 119093 Product: Foam Sword - 18" - Blue Item #: 1116-303523 Imprint Method: Screen Print on the Blade - White

## **PLEASE CHOOSE OPTION 1 OR 2**