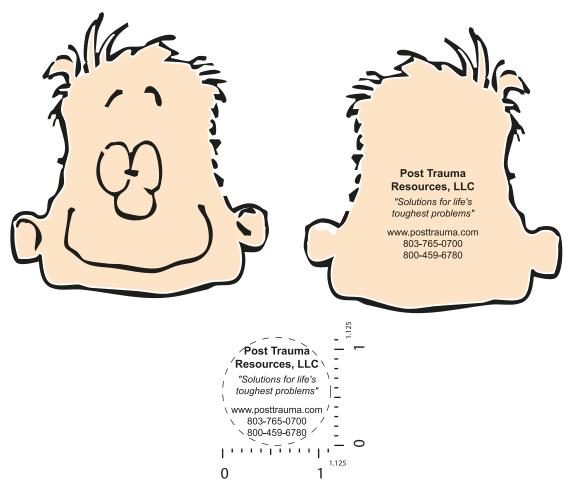

**Order#**: 119086

**Product:** Happy Mood Dude™ Stress Reliever

Item #: 1097-100849

Imprint Method: Pad Print on the Back Side - Black

Artwork shown @ 100%

Dotted line is for FPO (FOR POSITION ONLY)
to show imprint area

## \*\*\*IMPORTANT INFORMATION\*\*\* (PLEASE READ)

Please proof carefully for spelling errors, omissions, and layout accuracy. It is your responsibility to correct any errors. Garrett Specialties assumes no responsibility for errors after a proof has been authorized to print. Please note changes or revisions to your proof from your original instructions may cause revision in your ship date. Delays in paper proof approval also may require a change in your schedule ship dates. Occasionally, some fax machines may distort the image. Please pay close attention to numbers.

It is imperative that you view your e-proof and submit your approval and/or changes promptly to maintain your anticipated delivery date.

Please keep in mind that this virtual proof is not a printed sample of your artwork on our product. The size and placement of the artwork may vary from this proof when actually printed on the product. Carefully review the attached proof for verification of copy & layout.