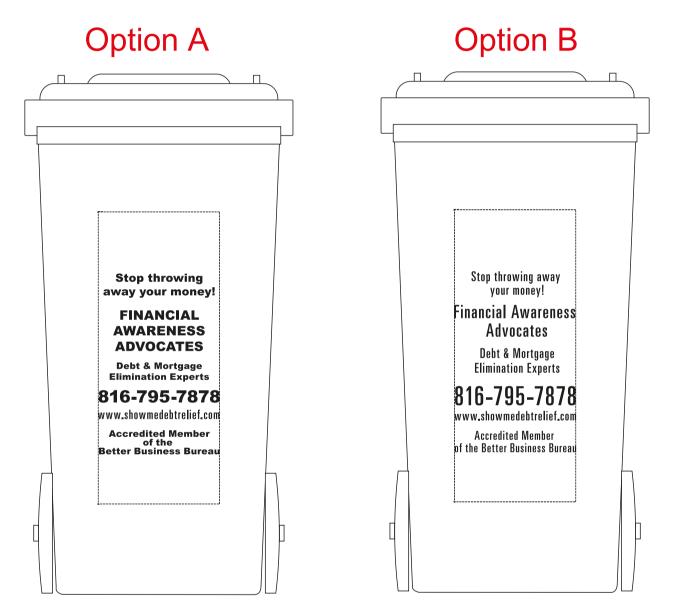

**Order#:** 119067

**Product:** Garbage Can Container - Black

**Item #**: 1094-104302

Imprint Method: Screen Print on the Front - White

NOTE: SMALL TEXT MAY FILL IN.

front

front

Product with Imprint shown at 100%

Product with Imprint shown at 100%