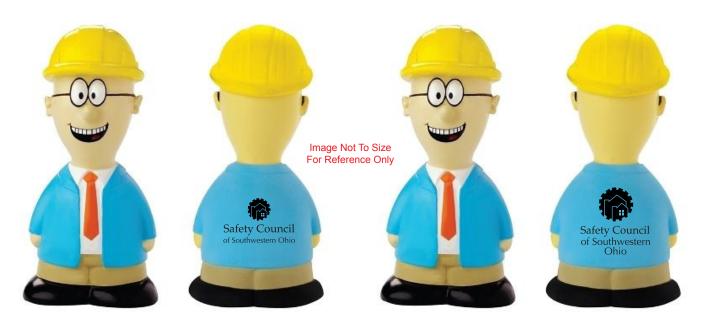

CAREFULLY REVIEW THE ARTWORK ATTACHED.

**Order#**: 119064

**Product:** Safety Talking Stress Reliever

Item #: 1070-303646

**Imprint Method:** Pad Print on the Back - Black

## PLEASE CHOOSE OPTION 1 OR 2

Actual Size of Imprint **Dotted Lines Do Not Print** 

**OPTION 1** 

3/4" x 3/4"

**OPTION 2** 

Safety Council

NOTE: SMALL TEXT MAY NOT BE LEGIBLE. SMALL DETAILS IN ARTWORK MAY FILL IN. NOTE: SMALL DETAILS IN ARTWORK MAY FILL IN.