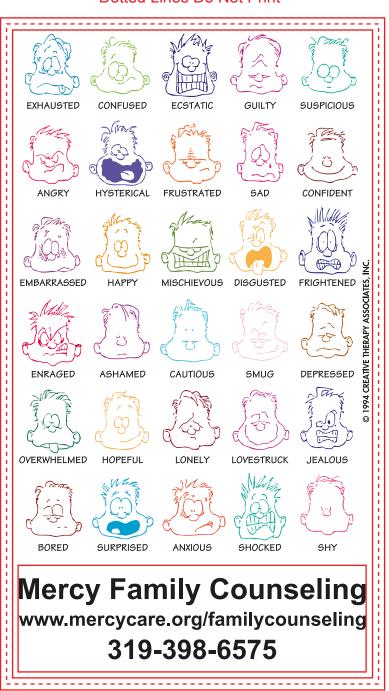

**Order#**: 119063

**Product:** Mood Magnet - Original Multicolor Faces

**Item #**: 1090-304043

**Imprint Method:** 4 Color Process on the Bottom Front