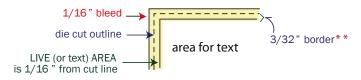

## Actual Size of Imprint **Dotted Lines Do Not Print**

\*\*borders must be 3/32" thick inside cut line & have 1/16" bleed. NOTE: template lines for production purposes only; they will not be printed