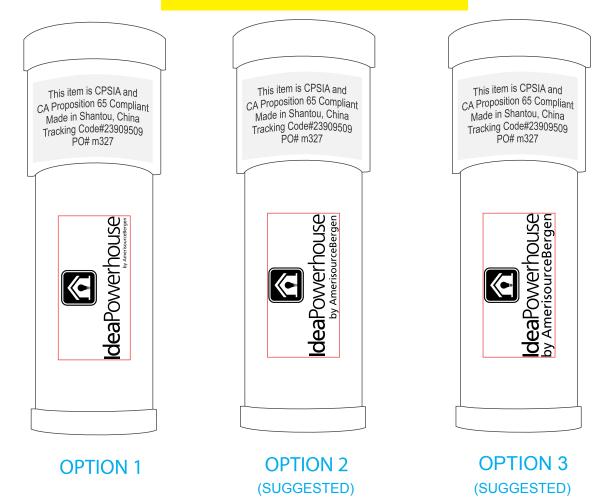

## Label comes on every kaleidoscope

Actual size of PMS 282C Imprint. White Kaleidoscope Red line will not print. Small text/details will fill in on Option 1 & 2. Option 2 & 3 are better for imprinting purposes.