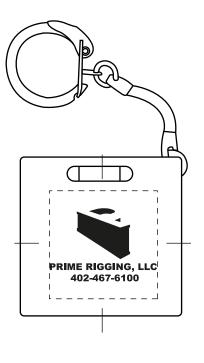

**Order#:** 119045

**Product**: 3' Square Tape Measure Level Keyholder - White

**Item #**: 1005-304372

Imprint Method: Screen Print on the One Side - Black

## PLEASE CHOOSE OPTION 1 OR 2

Actual Size of Imprint
Dotted Lines Do Not Print

**OPTION 1** 

**OPTION 2** 