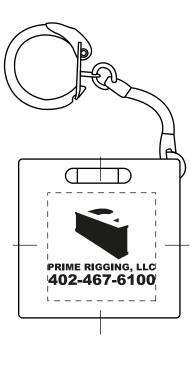

**Order#:** 119045

**Product**: 3' Square Tape Measure Level Keyholder - White

**Item #**: 1005-304372

Imprint Method: Screen Print on the One Side - Black

## PLEASE CHOOSE OPTION 1 OR 2

Actual Size of Imprint
Dotted Lines Do Not Print

**OPTION 1** 

**OPTION 2** 