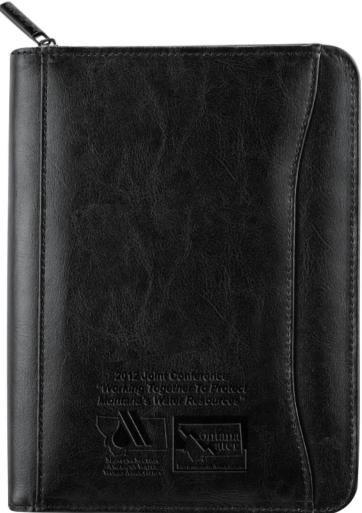

required in order to maintain the supplier's

Order#: 119042

**Product:** Renaissance Padfolio

**Item #**: 1067-302006

Imprint Method: Debossed on the (Spine Bottom) Center Front

## PLEASE CHOOSE OPTION 1 OR 2

Actual Size of Imprint
Dotted Lines Do Not Print

L 4" x H 3"

OPTION 1 OPTION 2

2012 Joint Conference "Working Together To Protect Montana's Water Resources"

2012 Joint Conference "Working Together To Protect Montana's Water Resources"

MONTANA SECTION
AMERICAN WATER
WORKS ASSOCIATION

## NOTE: SMALL TEXT WILL NOT BE LEGIBLE.

Image Not To Size For Reference Only