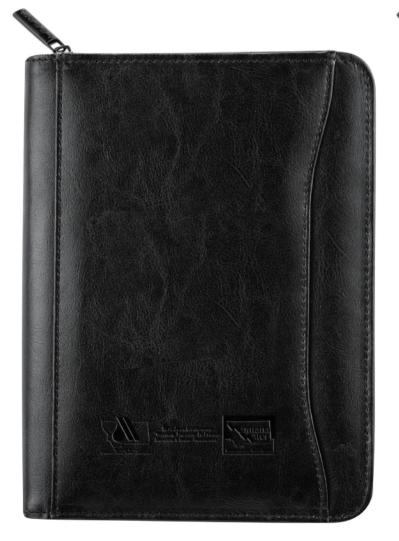

required in order to maintain the supplier's

Order#: 119042

**Product:** Renaissance Padfolio

**Item #**: 1067-302006

Imprint Method: Debossed on the (Spine Bottom) Center Front

## PLEASE CHOOSE OPTION 1 OR 2

Actual Size of Imprint
Dotted Lines Do Not Print

L 4" x H 3"

OPTION 1 OPTION 2

2012 Joint Conference "Working Together To Protect Montana's Water Resources"

2012 Joint Conference "Working Together To Protect Montana's Water Resources"

## NOTE: SMALL TEXT WILL NOT BE LEGIBLE.

Image Not To Size For Reference Only