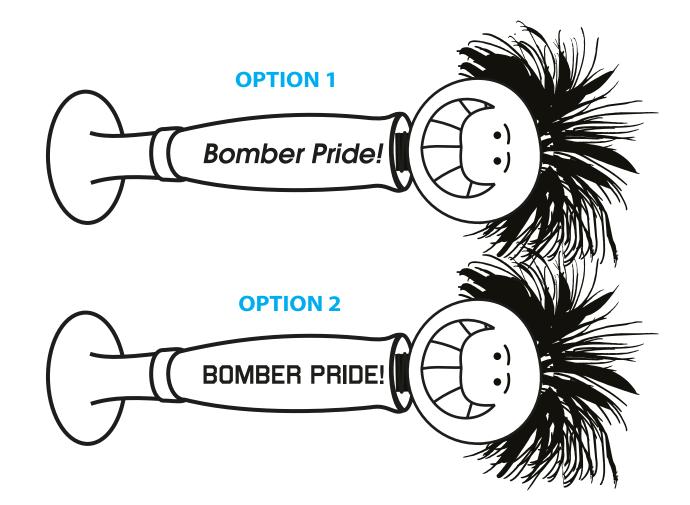

Order#: 119040 Product: Goofy Pen - Blue Item #: 1070-106501 Imprint Method: Pad Print on the Barrel - White

## PLEASE CHOOSE OPTION 1 OR 2