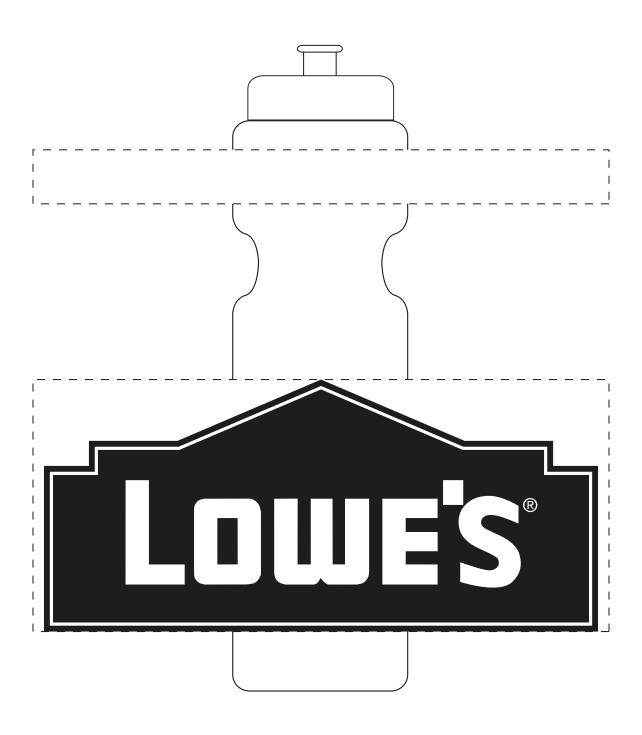

**Order#**: 119039

Product: 28 oz Bike Bottle - Frost Bottle - Blue Lid

**Item #**: 1116-105973

Imprint Method: Screen Print on the Bottom - Navy Blue 281