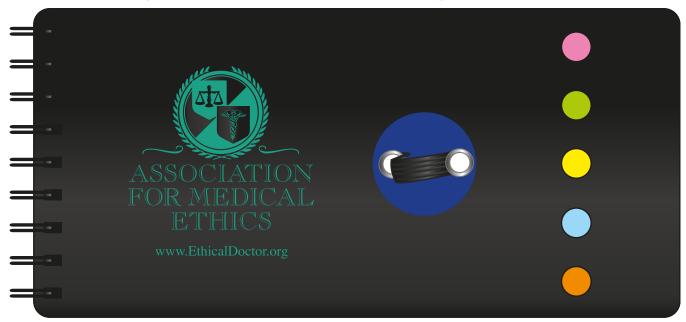

**Order#**: 119033

**Product:** Spiral Pocket Flag Buddy with Pen - Purple

**Item #**: 1087-300922

**Imprint Method:** Screen Print on the Front

## PLEASE CHOOSE FROM THE FOLLOWING OPTIONS

Actual Size of Imprint
Dotted Lines Do Not Print

NOTE: SMALL DETAILS MAY FILL IN.

## **OPTION 2 (EDITED ONE COLOR OPTION)**