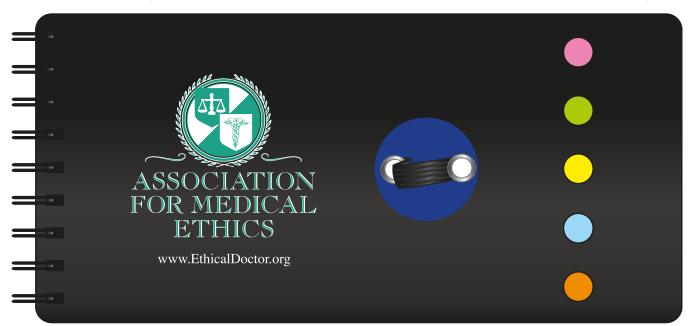

**Order#**: 119033

**Product:** Spiral Pocket Flag Buddy with Pen - Purple

**Item #**: 1087-300922

**Imprint Method:** Screen Print on the Front

## PLEASE CHOOSE FROM THE FOLLOWING OPTIONS

Actual Size of Imprint
Dotted Lines Do Not Print

NOTE: SMALL DETAILS MAY FILL IN.

## **OPTION 1 (2 COLOR ARTWORK RECEIVED BY YOUR ARTIST)**