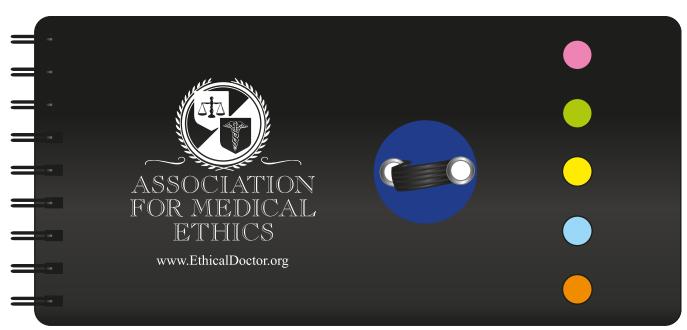

## PLEASE CHOOSE FROM THE FOLLOWING OPTIONS

Actual Size of Imprint
Dotted Lines Do Not Print

NOTE: SMALL DETAILS MAY FILL IN.

### **OPTION 1**