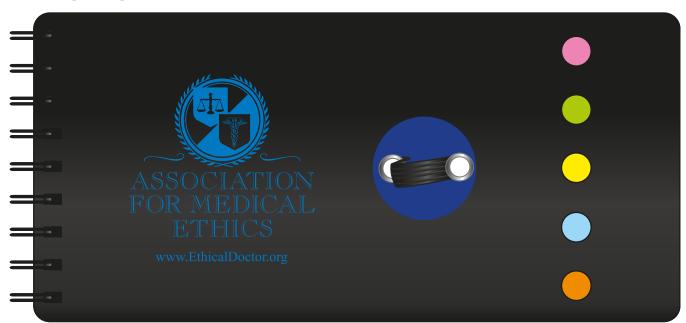

## PLEASE CHOOSE FROM THE FOLLOWING OPTIONS

Actual Size of Imprint
Dotted Lines Do Not Print

NOTE: SMALL DETAILS MAY FILL IN.

### **OPTION 2**