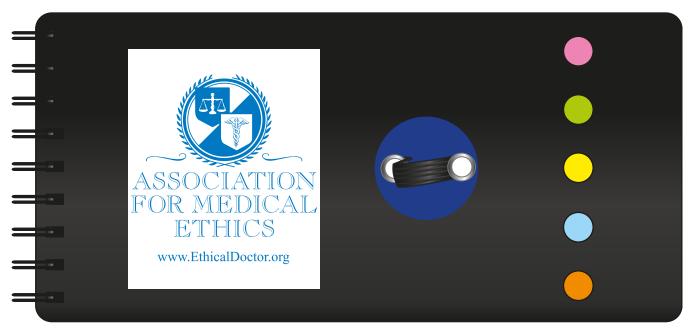

## PLEASE CHOOSE FROM THE FOLLOWING OPTIONS

Actual Size of Imprint
Dotted Lines Do Not Print

NOTE: SMALL DETAILS MAY FILL IN.

# **OPTION 3**