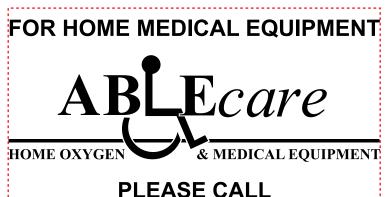

# PLEASE CHOOSE OPTION 1 OR 2

Actual Size of Imprint Dotted Lines Do Not Print

3 7/8" W x 2 3/8" H

### **OPTION 1**

**OPTION 2** 

800-535-7729

FOR HOME MEDICAL EQUIPMENT ABLECATE HOME OXYGEN & MEDICAL EQUIPMENT