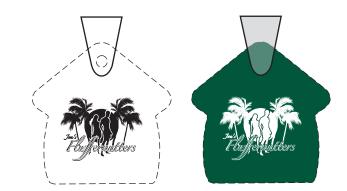

Order#: 119015 Product: House Spiral Wrist Coil Key Tag - Forest Green Item #: 1268-106397 Imprint Method: Pad Print on the House - White

## PLEASE CHOOSE OPTION 1 OR 2

**Option 1** 

Option 2