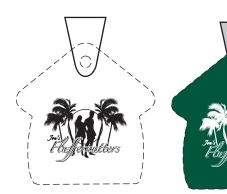

Order#: 119015 Product: House Spiral Wrist Coil Key Tag - Forest Green Item #: 1268-106397 Imprint Method: Pad Print on the House - White

## PLEASE CHOOSE OPTION 1 OR 2

**Option 1** 

Option 2