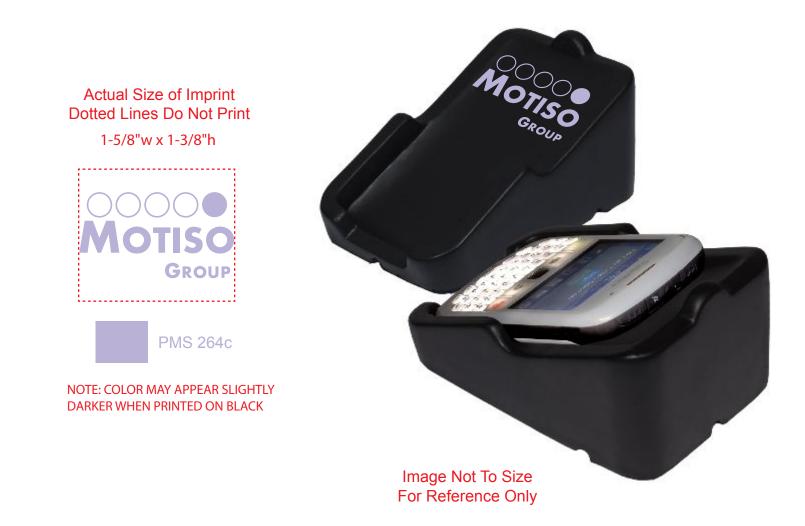

Order#: 119013 Product: Mobile Phone Lounger - Black Item #: 1097-304149 Imprint Method: Screen Print on the FrontTop - White

It is imperative that you view your e-proof and submit your approval and/or changes promptly to maintain your anticipated delivery date.

Please keep in mind that this virtual proof is not a printed sample of your artwork on our product. The size and placement of the artwork may vary from this proof when actually printed on the product. Carefully review the attached proof for verification of copy & layout.

Due to inherent technical differences in color monitors, the imprint colors and product colors depicted in the attached proof will not resemble those in the final product. We make every effort to match requested custom colors, but cannot guarantee a 100% exact match. Imprints are applied using pad or screen inks. These inks are hand mixed as close as possible to the requested color but may vary 2 to 4 shades. For this reason an exact PMS match cannot be guaranteed. Your order is ON HOLD until we receive an approval from you in reference to your artwork.