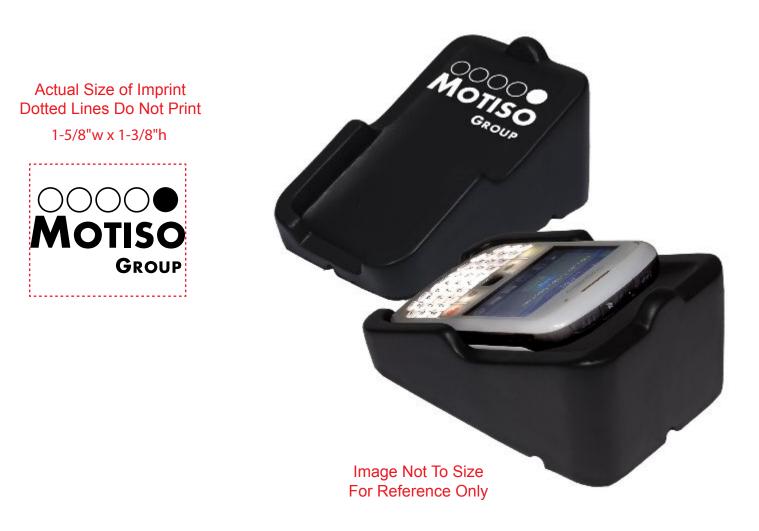

Order#: 119013 Product: Mobile Phone Lounger - Black Item #: 1097-304149 Imprint Method: Screen Print on the FrontTop - White