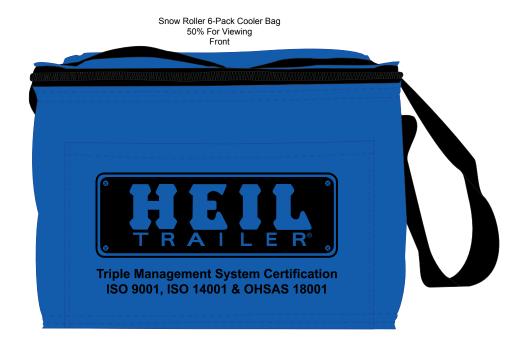

**Order#**: 119003

**Product:** Snow Roller 6 Pack Cooler Bag - Royal

Item #: 1008-304448

**Imprint Method:** Screen Print on the Front Side - Black

## \*\*\*PLEASE VERIFY IF ALL ARTWORK IS CORRECT.\*\*\*

\*\*\*PLEASE NOTE: THE BLACK IMPRINT COLOR WILL NOT POP OFF THE DARK BLUE BAG WELL.
WE HIGHLY RECOMMEND USING WHITE OR A LIGHTER IMPRINT COLOR. PLEASE ADVISE.\*\*\*