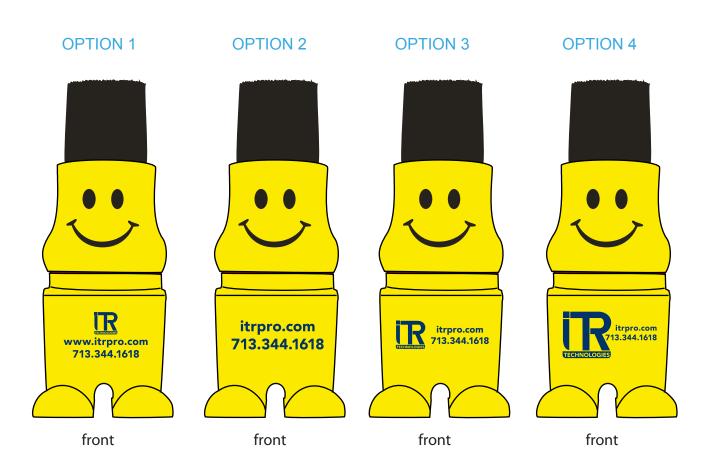

Order#: 119002 Product: Bristle Buddy Computer Duster - Yellow Item #: 1008-107009 Imprint Method: Pad Print on the Front (Legs) - Navy 648

## \*\* PLEASE CHOOSE AN OPTION - SMALL TEXT " TECHNOLOGIES" WILL FILL IN ON OPTION 1 & OPTION 3 AND ON OPTION 4. PLEASE ADVISE \*\*