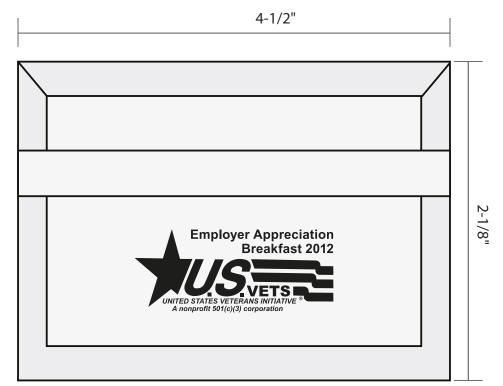

**Order#**: 118999

**Product:** Atrium Glass Business Card Holder

Item #: 1097-302551

Imprint Method: Silk Screened Frost

## Artwork shown @ 100% Dotted line is for FPO (FOR POSITION ONLY) to show imprint area