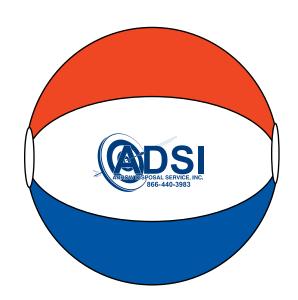

Order#: 118998

Product: RWB Beach Ball 16 Inch

Item #: 1092-302116

Imprint Method: Screen Print on the First White Panel - Dark Blue 281