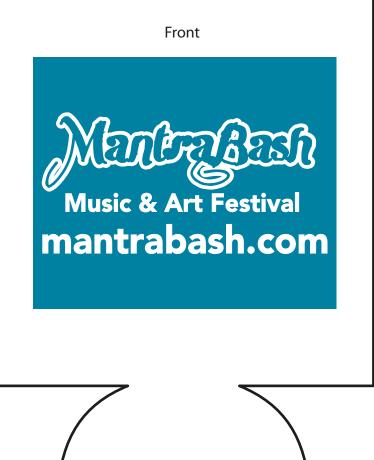

**Order#:** 118989

**Product:** Collapsible Eco Koozie® Can Kooler

**Item #**: 1086-300260

Imprint Method: Heat Transfer on the First Side

NOTE: TEXT ENLARGED. SMALL DETAIL IN ARTWORK WAS DELETED TO PRINT CLEARLY.