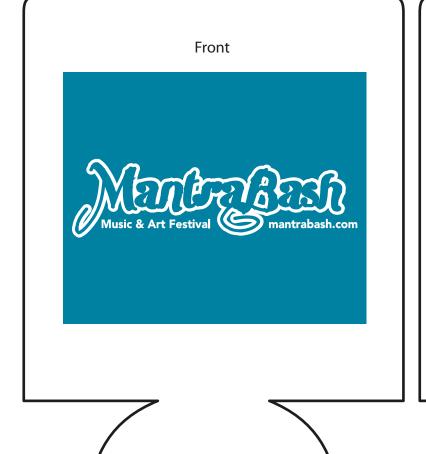

**Order#:** 118989

**Product:** Collapsible Eco Koozie® Can Kooler

**Item #**: 1086-300260

Imprint Method: Heat Transfer on the First Side

## PLEASE CHOOSE OPTION 1 OR 2

Actual Size of Imprint
Dotted Lines Do Not Print

3"w x 2-1/2"h

**OPTION 1** 

OPTION 2

NOTE:

TEXT FALLS BELOW PRINT STANDARDS.
TEXT WAS ADJUSTED.
SMALL DETAIL IN ARTWORK WAS
DELETED TO PRINT CLEARLY.