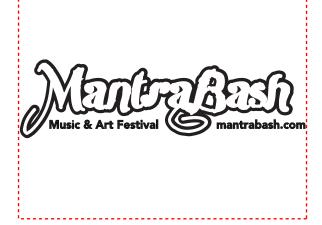

## PLEASE CHOOSE OPTION 1 OR 2

Actual Size of Imprint
Dotted Lines Do Not Print

3"w x 2-1/2"h

**OPTION 1** 

OPTION 2

NOTE:

TEXT FALLS BELOW PRINT STANDARDS.
TEXT WAS ADJUSTED.
SMALL DETAIL IN ARTWORK WAS
DELETED TO PRINT CLEARLY.