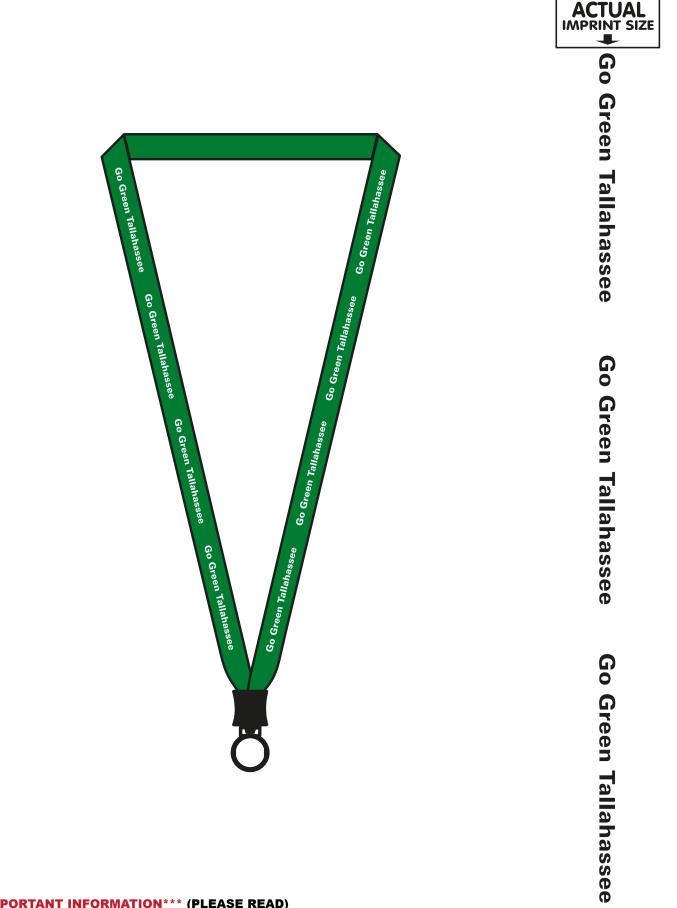

Order#: 118984 Product: Bamboo Lanyard with Plastic Clamshell and O-Ring 1/2 Inch - Green Item #: 1250-301338 Imprint Method: Screen Print on the Front Side (Left and Right Panel) - White

eProof