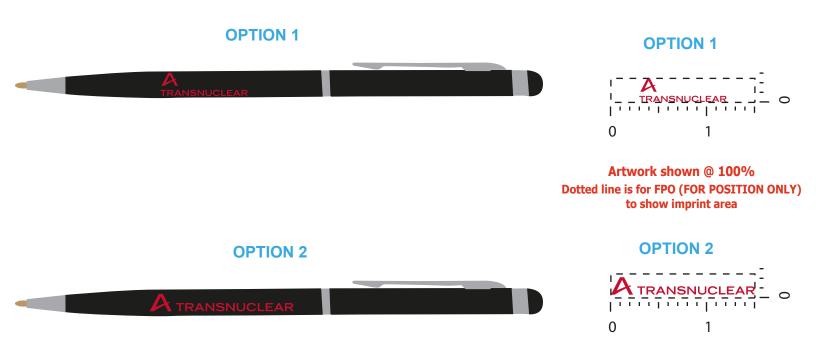

Order#: 118983 Product: iPad®/Touchscreen Stylus Ballpoint Pen Item #: 1097-305596 Imprint Method: Pad Print on the Barrel - Red 187C

## **PLEASE CHOOSE OPTION 1 OR 2**